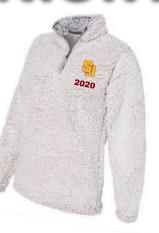

## ¼ Zip SHERPA Pullover

**Oatmeal** 

Approved daily outerwear for Seniors ONLY!

**Embroidered on front only** 

\$50