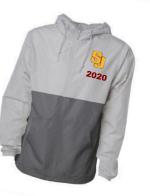

## Windbreaker

Approved daily outerwear for Seniors ONLY!

Imprinted on front & student name on back between shoulder blades

\$45