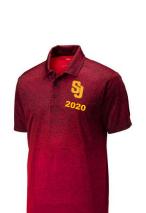

## Long sleeve T-shirt

Imprint on front & the back is a block of senior names

\$16

Embroidered on Front

\$35

Unisex Sizing for all:
SMALL, MEDIUM, LARGE,
XLARGE & XXLARGE

BRING ALL ORDERS TO MRS. PIATAK IN RM 315